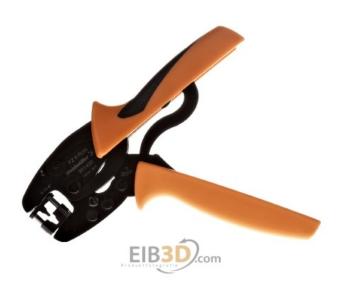

## Crimp tool - Mechanical crimp tool 0,14...6mm<sup>2</sup> PZ 6 ROTO

×

Weidmüller

PZ 6 ROTO 9014350000 4008190406615 EAN/GTIN

## 14946,30 INR excl. VAT\*\*

plus shipping

5-6 days\* (IND)

Crimping tool PZ 6 ROTO Suitable for ferrules, trapezoidal compression, cross-section 0.14 ... 6mm², AWG range 0.14 ... 6, length 200mm, with locking device (for mechanical tools), mechanical design/actuation, number of supplied Inserts 0, with automatic return, forced lock enables quality crimping, unlocking option in the event of incorrect operation, for ferrules with and without plastic collars, only one die for the entire cross-section range, rotatable die for inserting the ferrules from the front or from the side