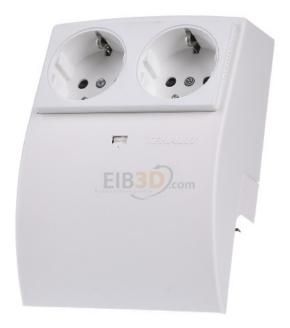

## Gear tray with double socket - Socket outlet box for skirting duct L 2250 rws

×

### **Tehalit**

L 2250 rws L22509010 4012740312073 EAN/GTIN

# 2468,34 INR excl. VAT\*\*

plus shipping

16-17 days\* (IND)

Height skirting channel 50 mm, Deep baseboard channel 20 mm, Number of device units 2, Assembly Earthed socket, Mounting direction horizontal, Material Plastic, Halogen free no, Antibacterial treatment no, Colour white, RAL-number 9010, Decor without, IP protection) IP40, Impact resistance IK07, Operating temperature -5..65 °C