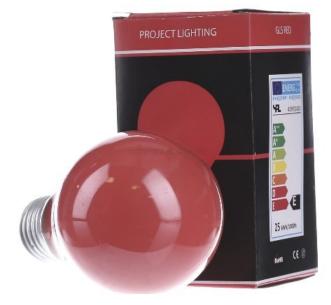

## Light bulb W60x105mm E27 230V 25W red - Standard lamp 25W 230V E27 red 40245

**Scharnberger+Has.** 40245 4034451402454 EAN/GTIN

## 95,68 INR excl. VAT\*\*

plus shipping

Incandescent lamp B60x105mm E27 230V 25W red 40245 energy efficiency class E, energy efficiency class spectrum A++ to E, lamp power 25W, lamp voltage 230... 230V, luminous flux 20lm, base E27, lamp shape pear shape, other version, color red, diameter 60mm, total length 105mm, special application Other, Weighted energy consumption in 1,000 hours 25kWh, Average rated life 600h, Lamp designation Other, Colored general service light bulb, is characterized by high reliability. - For outdoor use with suitable lights or fairy lights. Color effects for a festive atmosphere at events. Illumination and decorative lighting Energy efficiency class: E, weighted consumption (kWh/1000h): 25, mercury content (mg): 0, switching cycles: 4000, power factor: 1, service life (h): 600