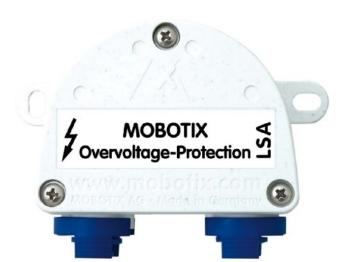

## **Mobotix**

MX-Overvlt.Pro.LSA MXOvervoltageProtectionBox LSA 4047438018470 EAN/GTIN

4651,98 INR excl. VAT\*\*

plus shipping

5-6 days\* (IND)

Overvoltage protection Protection-Box LSA MX-Overvlt.Pro.LSA, installation type=LSA-Plus pluggable, connection 1=other, explosion-tested version=no, weatherproof network connector with integrated overvoltage protection (IP65, -30 to +60 °C) for MOBOTIX IP cameras. Protects against overvoltages of up to 4kV on the PoE network line, one connection variant: LSA+