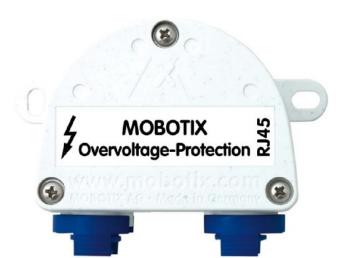

## Surge protection protection box RJ45 - Surge protection for signal systems MX-Overvlt.Pro.RJ45

## **Mobotix**

MX-Overvlt.Pro.RJ45 MXOvervoltageProtectionBoxRJ45 4047438018463 EAN/GTIN

4688,06 INR excl. VAT\*\*

plus shipping

5-6 days\* (IND)

Surge protection protection box RJ45 MX-Overvlt.Pro.RJ45, mounting type=other, connection 1=RJ45, explosion-tested design=no, weatherproof network connector with integrated surge protection (IP65, -30 to +60 °C) for MOBOTIX IP cameras. Protects against overvoltages of up to 4kV on the PoE network line, one connection variant: RJ45