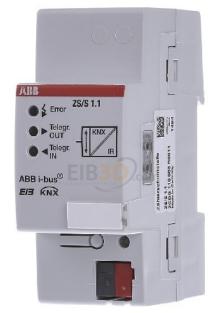

Item Number EB16505405

29.04.2024/16:39

×

https://www.eibabo.in/abb/knx-infrared-meter-interface-for-energy-consumption-meter-deltaplus-deltasi ngle-odin-zs-s-1.1-eb16505405

KNX infrared meter interface for energy consumption meter DELTAplus, DELTAsingle, ODIN ZS/S 1.1

ABB ZS/S 1.1 2CDG110083R0011 4016779662079 EAN/GTIN

## 8600,86 INR excl. VAT\*\*

plus shipping

Meter interface REG ZS/S 1.1 bus system KNX, other bus systems without, version other, connection type direct, S0 pulse interface without, accuracy class 2, the meter interface records consumption and measured values from electrical energy consumption meters. ABB energy meters of type DELTAplus, DELTAsingle or ODIN are connected via an infrared interface. The information and data read out can be used, for example, for cost center accounting, energy optimization, visualization or installation monitoring. Simple and quick installation, automatic communication setup with monitoring, instrument values such as current and voltage can be transmitted, ideal for subsequent installations