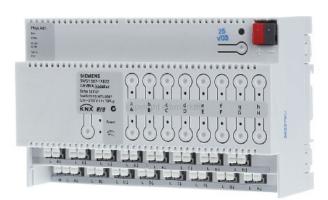

KNX switching actuator, 16-fold, N 567/22 5WG1567-1AB22

×

5WG1567-1AB22 4001869395975 EAN/GTIN

Item Number

EB16508387

plus **shipping** 

5-6 days\* (IND)

Switch actuator N 567/22 16x230VAC 10A 5WG1567-1AB22 bus system KNX, other bus systems without, mounting type REG, width in modular units 8, on-site/manual operation, with LED display, number of binary inputs 0, max. switching capacity 2300W, output power 2300W, Max. number of switching outputs 16, Max. switching current 10A, Rated current 10A, Rated operating voltage 230... 230V, Various phases can be connected, With bus connection, Degree of protection (IP) IP20, The functional diversity of the application software covers a wide spectrum: It ranges from multi-stage fan control, operating hours and switching cycle counters, scene control and thermal drive control through to load detection and monitoring of the load current per channel