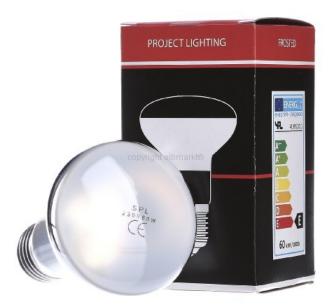

## Reflector lamp 63x100mm R63 E27 230V 60W 41570

×

Scharnberger+Has.

41570

4034451415706 EAN/GTIN

209,94 INR excl. VAT\*\*

plus shipping

5-6 days\* (IND)

Reflector lamp 63x100mm R63 E27 230V 60W 41570 energy efficiency class E, energy efficiency class spectrum A++ to E, lamp power 60W, lamp voltage 230 ... 230V, base E27, version matt, beam angle 35°, reflector type Flood, reflector color silver, luminous intensity 560cd, color without, diameter 63mm, total length 100mm, special application other, weighted energy consumption in 1,000 hours 60kWh, average rated life 1000h, lamp designation other, reflector lamp R63, E27. Due to the special design of the reflector, more light in the direction of emission. Clear, directed light sets accents in the illumination of large rooms, targeted lighting of individual objects. The lamp can be used universally in spotlights and lights, living rooms, gastronomy and shop windows, for the public and private sector. It emits an even, high-quality light. Mercury content (mg): 0, switching cycles: 4000, ignition time/start time (s): 0.0