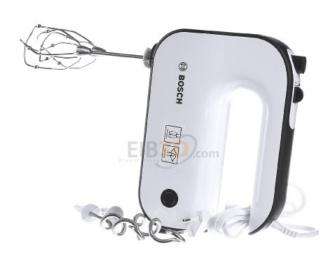

## Hand mixer 450W MFQ4020 ws/ant

×

MFQ4020 ws/ant MFQ4020 4242002556833 EAN/GTIN

4237,56 INR excl. VAT\*\*

plus shipping

5-6 days\* (IND)

Hand mixer connection for hand mixer MFQ4020 ws/ant Version hand mixer, connection value 450W, container without, basic color white, expandable, ergonomically shaped soft touch housing, additional torque/turbo stage, separate eject button, 2 fine creamer whisks, 2 dough hooks, Connection for hand blender accessories, eject mechanism, cord wrap, colour: white/anthracite