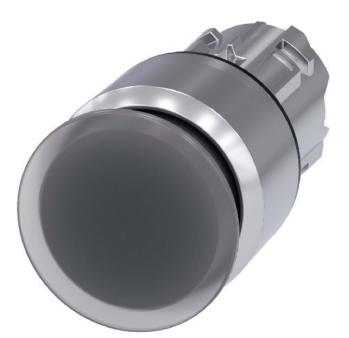

## Item Number EB12903334

https://www.eibabo.in/siemens/mushroom-pushbutton-22mm-round-clear-mushroom-button-actuator-clear-3su1051-1aa70-0aa0-eb12903334

Mushroom pushbutton 22mm, round, clear - Mushroombutton actuator clear 3SU1051-1AA70-0AA0

## Siemens

3SU1051-1AA70-0AA0 4011209967793 EAN/GTIN

1642,82 INR excl. VAT\*\*

plus **shipping** 

16-17 days\* (IND)

Mushroom-button actuator clear IP68, Color of the button clear, Design of the lens round, Diameter of the cap 30 mm, Hole diameter 22.3 mm, Width of the opening 30 mm, Height of the opening 27.5 mm, Degree of protection (IP) IP67/IP69K, Protection class (NEMA) 13, Design of the button high, Suitable for lighting yes, Switching function latching no, Latching no, With front ring yes, Material of the front ring Metal, Color of the front ring other, Suitable for EMERGENCY STOP no, Type of unlocking Train unlatching