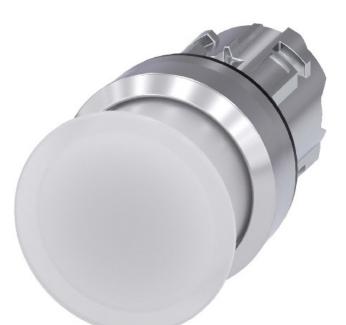

## Item Number EB12903337

https://www.eibabo.in/siemens/mushroom-pushbutton-22mm-round-white-mushroom-button-actuator-white-3su1051-1ad60-0aa0-eb12903337

Mushroom pushbutton 22mm, round, white - Mushroombutton actuator white 3SU1051-1AD60-0AA0

## 875,97 INR excl. VAT\*\*

plus **shipping** 

16-17 days\* (IND)

Mushroom-button actuator white IP68, Color of the button white, Design of the lens round, Diameter of the cap 30 mm, Hole diameter 22.3 mm, Width of the opening 30 mm, Height of the opening 27.5 mm, Degree of protection (IP) IP67/IP69K, Protection class (NEMA) 13, Design of the button high, Suitable for lighting yes, Switching function latching no, Latching yes, With front ring yes, Material of the front ring Metal, Color of the front ring other, Suitable for EMERGENCY STOP no, Type of unlocking without