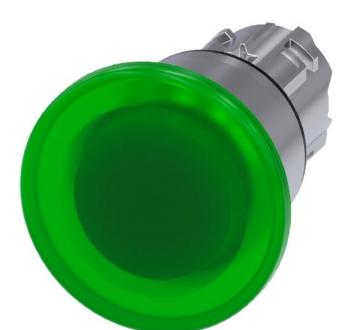

## Item Number EB12903341

https://www.eibabo.in/siemens/mushroom-pushbutton-22mm-round-green-mushroom-button-actuator-green-3su1051-1ba40-0aa0-eb12903341

Mushroom pushbutton 22mm, round, green - Mushroombutton actuator green 3SU1051-1BA40-0AA0

## Siemens

3SU1051-1BA40-0AA0 4011209968653 EAN/GTIN

1641,05 INR excl. VAT\*\*

plus **shipping** 

16-17 days\* (IND)

Mushroom-button actuator green IP68, Color of the button green, Design of the lens round, Diameter of the cap 40 mm, Hole diameter 22.3 mm, Width of the opening 40 mm, Height of the opening 27.5 mm, Degree of protection (IP) IP67/IP69K, Protection class (NEMA) 13, Design of the button high, Suitable for lighting yes, Switching function latching no, Latching no, With front ring yes, Material of the front ring Metal, Color of the front ring other, Suitable for EMERGENCY STOP no, Type of unlocking Train unlatching