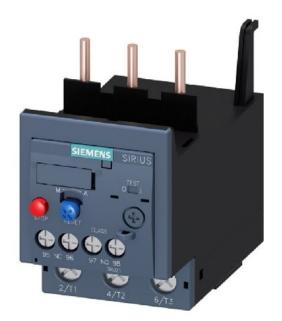

#### Siemens

3RU2136-4DB0 4011209916715 EAN/GTIN

# 4911,92 INR excl. VAT\*\*

plus shipping

16-17 days\* (IND)

Thermal overload relay 18...25A Adjustable current range 18 ... 25A, Max. rated operation voltage Ue 690V, Mounting method Direct attachment, Type of electrical connection of main circuit Screw connection, Number of auxiliary contacts as normally closed contact 1, Number of auxiliary contacts as normally open contact 1, Number of auxiliary contacts as change-over contact 0, Release class CLASS 10