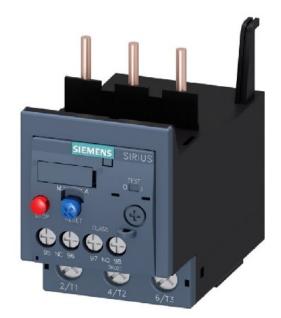

#### Siemens

3RU2136-4JB0 4011209916777 EAN/GTIN

## 9311,33 INR excl. VAT\*\*

plus shipping

16-17 days\* (IND)

Thermal overload relay 54...65A Adjustable current range 54 ... 65A, Max. rated operation voltage Ue 690V, Mounting method Direct attachment, Type of electrical connection of main circuit Screw connection, Number of auxiliary contacts as normally closed contact 1, Number of auxiliary contacts as normally open contact 1, Number of auxiliary contacts as change-over contact 0, Release class CLASS 10