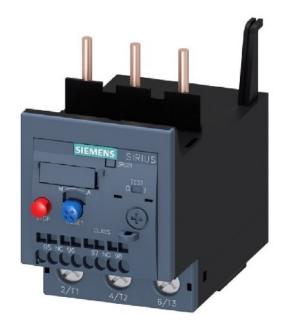

#### Thermal overload relay 62...73A 3RU2136-4KD0

×

#### Siemens

3RU2136-4KD0 4011209916982 EAN/GTIN

## 9354,98 INR excl. VAT\*\*

plus shipping

16-17 days\* (IND)

Thermal overload relay 62...73A Adjustable current range 62 ... 73A, Mounting method Direct attachment, Type of electrical connection of main circuit Screw connection, Number of auxiliary contacts as normally open contact 1, Number of auxiliary contacts as change-over contact 0, Release class CLASS 10