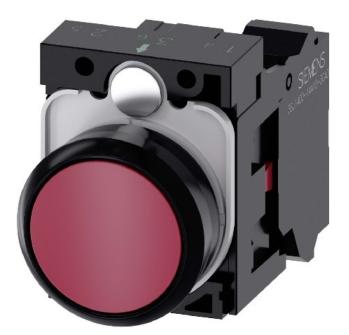

## Push button push button, 1NC - Complete push button red 3SU1100-0AB20-3CA0

# 986,25 INR excl. VAT\*\*

plus **shipping** 

16-17 days\* (IND)

Complete push button red, Number of command points 1, Design of the button flat, Color of the button red, Hole diameter 22.3 mm, Width of the opening 29.5 mm, Height of the opening 11 mm, Suitable for lighting no, Switching function latching no, Latching yes, Number of contacts as normally closed 1, Type of electrical connection other, With front ring yes, Material of the front ring Plastic, Color of the front ring black, Degree of protection (IP) IP67/IP69K, Protection class (NEMA) other