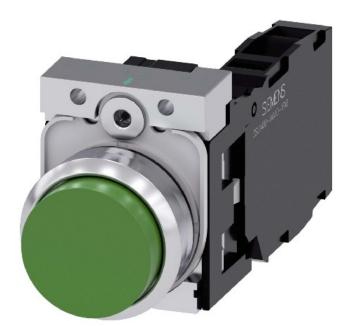

×

https://www.eibabo.in/siemens/push-button-push-button-1no-1nc-complete-push-button-green-3su115 0-0bb40-1fa0-eb12903784

Push button push button, 1NO+1NC - Complete push button green 3SU1150-0BB40-1FA0

## Siemens

3SU1150-0BB40-1FA0 4011209958609 EAN/GTIN

1511,32 INR excl. VAT\*\*

plus **shipping** 

16-17 days\* (IND)

Complete push button green, Number of command points 1, Design of the button high, Color of the button green, Hole diameter 22.3 mm, Width of the opening 29.5 mm, Height of the opening 16.2 mm, Suitable for lighting no, Switching function latching no, Latching yes, Number of contacts as normally open 1, Number of contacts as normally closed 1, Type of electrical connection other, With front ring yes, Material of the front ring Plastic, Color of the front ring Chrome, Degree of protection (IP) IP67/IP69K, Protection class (NEMA) other