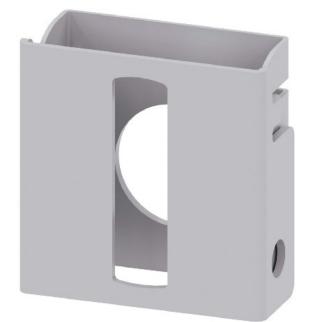

Item Number EB12904891

×

https://www.eibabo.in/siemens/locking-device-metal-for-toggle-accessories-for-control-circuit-devices-3 su1950-0dr80-0aa0-eb12904891

Locking device metal, for toggle - Accessories for control circuit devices 3SU1950-0DR80-0AA0

Siemens 3SU1950-0DR80-0AA0 4011209964563 EAN/GTIN

3001,22 INR excl. VAT\*\*

plus shipping

Shut-off device metal, for toggle 3SU1950-0DR80-0AA0 Type of electrical accessories other, type of mechanical accessories other, shut-off device made of metal, for toggle, 22 mm, short or long handle, in the middle position Shut-off device as an accessory for SIRIUS ACT command and control reporting devices. Under the brand name SIRIUS ACT, Siemens offers a unique portfolio of command and signaling devices with worldwide product approvals in four modern design series made of robust real metal and high-quality plastic. The innovative snap-on concept simplifies assembly so much that only one hand and no special tools are required. Groove-free holes are sufficient as mounting holes, as 100% anti-twist protection is already integrated. Thanks to the consistently high protection class, the robust devices are suitable for industrial use and outdoor use. Even cleaning with a high-pressure jet is possible. Neither dust, oils nor aggressive alkalis can disrupt reliable operation. In addition to standard wiring, the devices can also be connected to the configurator provides convenient support when selecting and ordering individual devices, housings and labels. Extensive documentation (e.g. manual, 3D data, connection diagram) is available. Extensive optional accessories (e.g. labels, for protection and access security, handles, housing accessories) available. SIRIUS ACT - Performance in Action when commanding and reporting. Simply assembled, simply strong, simply perfect.