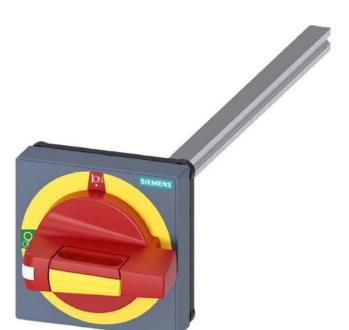

**Siemens** 

8UD1171-2AD15 4001869520650 EAN/GTIN

2751,27 INR excl. VAT\*\*

plus **shipping** 

16-17 days\* (IND)

Door coupling rotary drive emergency stop 8UD1171-2AD15 Type of accessories other, door coupling rotary drive emergency stop without tolerance compensation Size 75x 75, shaft 8x 8, 300mm, 0-I, complete device handle size 45mm Accessories for 3KD assembly. 1 and 2, 3KF assembly 1