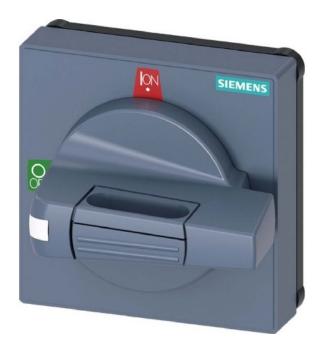

Siemens

8UD1771-2AD01 4001869520681 EAN/GTIN

2082,64 INR excl. VAT\*\*

plus **shipping** 

16-17 days\* (IND)

Door-coupling rotary operating mechanism with screen 8UD1771-2AD01 Type of accessories Other, handle with screen, standard size 75x 75, for shaft 6x6 and 8x 8, 0-I, handle size 45mm Accessories for 3KD assembly. 1 and 2, 3KF assembly 1, 3LD5 UL