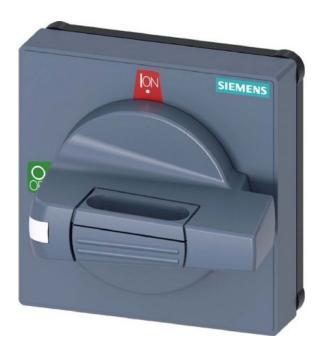

Siemens

8UD1771-2AF01 4001869520704 EAN/GTIN

1979,07 INR excl. VAT\*\*

plus **shipping** 

16-17 days\* (IND)

Door coupling rotary drive without shaft and coupling 8UD1771-2AF01 Type of accessories others, handle with screen, standard size 75x 75, for shaft 8x 8, Test-0-I, handle size 45mm Accessories for 3KD assembly. 1 and 2, 3KF assembly 1