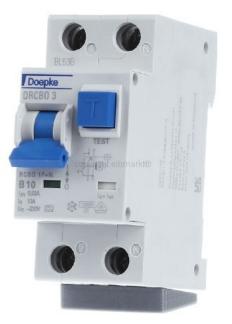

## RCD combination/RCBO - Earth leakage circuit breaker DRCBO3 B10/0.03/1N-A

Doepke DRCBO3 B10/0,03/1N-A 09932102 4014712220584 EAN/GTIN

## 4094,51 INR excl. VAT\*\*

plus shipping

Earth leakage circuit breaker B10/0,03A Number of poles (total) 2, Number of protected poles 1, Rated voltage 230V, Rated insulation voltage Ui 440V, Rated impulse withstand voltage Uimp 4kV, Rated current 10A, Rated fault current 0,03A, Leakage current type A, Current limiting class 3, Rated short-circuit breaking capacity acc. EN 61009 10kA, Rated short-circuit breaking capacity IEC 60947-2 10kA, Rated short-circuit breaking capacity Icn acc. EN 61009-1 10kA, Disconnection characteristic Undelayed, Surge current capacity 0,25kA, Voltage type AC, Frequency 50 Hz, Release characteristic B, Over voltage category 3, Pollution degree 2, Ambient temperature during operating -25 ... 40°C, Width in number of modular spacings 2, Built-in depth 68mm, Degree of protection (IP) IP20, Connectable conductor cross section solid-core 1 ... 25mm<sup>2</sup>