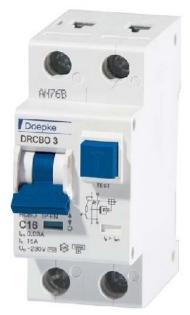

## RCD combination/RCBO - Earth leakage circuit breaker C16/0,01A DRCBO3 C16/0,01/1N-A

Doepke DRCBO3 C16/0,01/1N-A 09932154 4014712220867 EAN/GTIN

## 4385,60 INR excl. VAT\*\*

plus shipping

Earth leakage circuit breaker C16/0,01A Number of poles (total) 2, Number of protected poles 1, Rated voltage 230V, Rated insulation voltage Ui 440V, Rated impulse withstand voltage Uimp 4kV, Rated current 16A, Rated fault current 0,01A, Leakage current type A, Current limiting class 3, Rated short-circuit breaking capacity acc. EN 61009 10kA, Rated short-circuit breaking capacity IEC 60947-2 10kA, Rated short-circuit breaking capacity Icn acc. EN 61009-1 10kA, Disconnection characteristic Undelayed, Surge current capacity 0,25kA, Voltage type AC, Frequency 50 Hz, Release characteristic C, Over voltage category 3, Pollution degree 2, Ambient temperature during operating -25 ... 40°C, Width in number of modular spacings 2, Built-in depth 68mm, Degree of protection (IP) IP20, Connectable conductor cross section solid-core 1 ... 25mm<sup>2</sup>