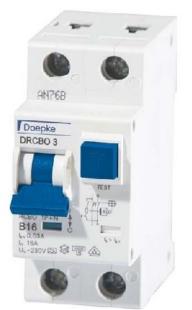

## RCD combination/RCBO - Earth leakage circuit breaker DRCBO3B32/0,03/1NAKV

Doepke DRCBO3B32/0,03/1NAKV 09932407 4014712220966 EAN/GTIN

## 8299,76 INR excl. VAT\*\*

plus shipping

FI/LS combination/RCBO DRCBO3B32/0.03/1NAKV number of poles (total) 2, number of fused poles 1, rated voltage 230V, rated insulation voltage Ui 440V, rated impulse withstand voltage Uimp 4kV, rated current 32A, rated residual current 0.03A, residual current type A, Energy limitation class 3, rated breaking capacity according to EN 61009 10kA, rated breaking capacity according to IEC 60947-2 10kA, rated short-circuit breaking capacity Icn according to EN 61009-1 10kA, short-time delayed switch-off characteristic, surge current strength 3kA, type of voltage AC, frequency 50 Hz, tripping characteristic B, overvoltage category 3, degree of pollution 2, ambient temperature during of operation -25 ... 40°C, width in pitch units 2, installation depth 68mm, degree of protection (IP) IP20, connectable conductor cross-section solid 1 ... 25mm<sup>2</sup>, connectable conductor cross-section stranded 1 ... 25mm<sup>2</sup>, RCBO combine residual current and miniature circuit breakers in a device (FI/LS combination). They protect people from fault currents and systems from short circuits and overloads. The switches of the DRCBO 3 series work independently of the mains voltage and are characterized by a high rated switching capacity. Separate displays enable a quick overview of the current operating status. DRCBO 3 can be easily installed and removed. Type A switches are pulse and AC sensitive. This function is independent of the mains voltage. Switches with tripping characteristic B are the standard protection for light and socket circuits. Switches in the KV version have a response delay and are therefore considerably less sensitive to short-term pulsed fault currents. This increases system availability. In principle, they can be used instead of a standard switch, since their protective function is fully retained. Properties: Tripping independent of auxiliary voltage, sensitive to AC and pulsating DC residual currents (type A), small size for all rated currents, high short-circuit strength, green-red contact position indicator, residual current trip indicator, clamping yoke terminals with protection from behind and wide terminal cross-section range for rail and cable wiring on both connection sides, neutral conductor on the right, tristable latching slide for easy installation and removal, type of installation: quick fastening on DIN rail, any installation position, any supply, areas of application: protection of circuits in residential and commercial buildings as well as industrial plants with TN-S and TN-CS networks. In IT networks, RCBOs can be provided to switch off in the event of a second earth fault. Use ...