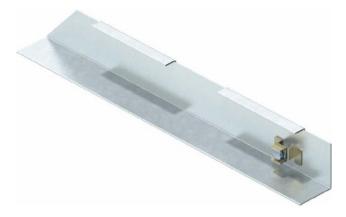

## Left end cap on floor channel - Accessories for floor duct **AIK ESL 25070**

OBO AIK ESL 25070 7404766 4012195100867 EAN/GTIN

## 2674,36 INR excl. VAT\*\*

plus shipping

Accessories for floor duct Type of accessory End piece, Material Steel