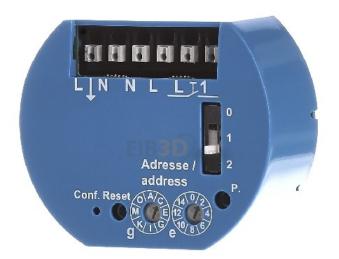

## Item Number EB15710614

https://www.eibabo.in/eltako/decentralized-sensor-input-230v-sensor-control-for-bus-system-pl-sm1l-e b15710614

Decentralized sensor input 230V - Sensor control for bus system PL-SM1L

## Eltako

PL-SM1L 31100007 4010312316740 EAN/GTIN

7574,40 INR excl. VAT\*\*

plus **shipping** 

16-17 days\* (IND)

Binary input for bus system, Bus system KNX no, Bus system KNX radio no, Bus system radio bus no, Bus system LON no, Bus system Powernet yes, Other bus systems without, Type other, Mounting Flush, Number of inputs 1