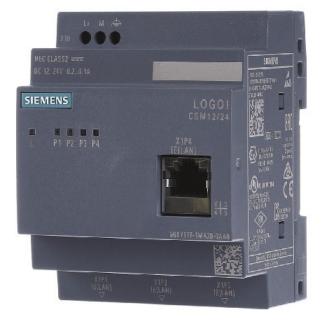

## SCALANCE LOGO! CSM 12/24 Unmanaged Switch -Network switch 410/100 Mbit ports 6GK7177-1MA20-0AA0

Siemens 6GK7177-1MA20-0AA0 4047622174074 EAN/GTIN

11592,90 INR excl. VAT\*\*

plus **shipping** 

Scalance LOGO! CSM 12/24 Unmanaged Switch 6GK7177-1MA20-0AA0 Ethernet, number of 10/100 Mbps RJ45 ports 4, number of 10/100/1000 Mbps RJ45 ports 0, number of 100 Gbps RJ45 ports 0, number of 100 Gbps Mini GBIC ports 0, number of 100/1000 Mbps Mini GBIC ports 0, number of 100 Mbps Mini GBIC ports 0, number of 100 Mbps Mini GBIC ports 0, number of 1000 Mbps Mini GBIC ports 0, number of 1000 Mbps Mini GBIC ports 0, number of 1000 Mbps MI ports 0, number of 1000 Mbps SC ports 0, number of 1000 Mbps SC ports 0(X) 0, number of 1000 Mbps SC ports 0(X) 0, number of 1000 Mbps SC ports 0, number of 1000 Mbt/S numanaged switch, 4 RJ45 ports, 1 R front port for diagnostics