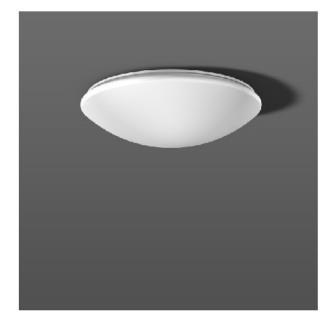

## LED wall ceiling light 4000K - Ceiling-/wall luminaire 1x27W 312244.002.3

**RZB** 312244.002.3 4051859234401 EAN/GTIN

15025,26 INR excl. VAT\*\*

plus shipping

LED wall-ceiling light 4000K 312244.002.3 Energy efficiency class of the supplied replaceable light source A+, Highest energy efficiency class of the replaceable light source A+, Lowest energy efficiency class of the replaceable light source A+, Energy efficiency class range A++ to E, Suitable for wall mounting, Suitable for ceiling mounting, Suitable for surface mounting, light source LED not interchangeable, with illuminant, suitable for number of illuminants 1, other socket, housing material steel, housing color white, cover material plastic opal, design of the grid without, type of voltage AC, nominal voltage 220 ... 240V, operating device not required, without dimming function , light distributor without, symmetrical light distribution, beam angle unshielded/diffuse, light emission direct/indirect, rated service life L70/B10 at 25 °C 50000h, rated service life L70/B10 at 25 °C 30 °C 3000h, rated service life L70/B10 at 25 °C 30 °C 30