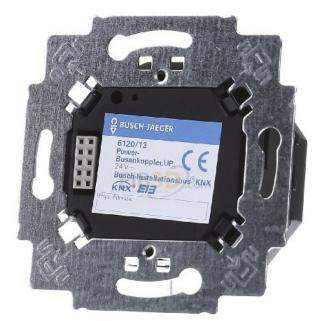

Power bus coupler UP 6120/13 bus system KNX, other bus systems without, type of installation flush-mounted, number of connections sensor/actuator 1, type of attachment with screw, for Busch-priOn® basic support 1x, 2x and 3x. Voltage supply via separate plug-in terminals, eg yellow/white wire pair of the bus line. KNX connection exclusively for bus communication. Connection is via plug-in terminal on the device.