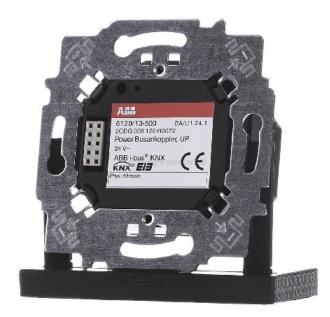

## Item Number EB16521075

https://www.eibabo.in/abb/power-bus-coupler-flush-mounted-knx-bus-coupler-for-bus-system-1-ch-612 0-13-500-eb16521075

Power bus coupler flush-mounted - KNX Bus coupler for bus system 1-ch 6120/13-500

## **ABB**

6120/13-500 2CKA006120A0072 4011395102275 EAN/GTIN

9651,18 INR excl. VAT\*\*

plus shipping

16-17 days\* (IND)

Power bus coupler UP 6120/13-500 bus system KNX, other bus systems without, type of installation flush-mounted, number of connections sensor/actuator 1, type of attachment with screw, for Busch-priOn® basic support 1x, 2x and 3x. Voltage supply via separate plug-in terminals, eg yellow/white wire pair of the bus line. KNX connection exclusively for bus communication. Connection is via plug-in terminal on the device.