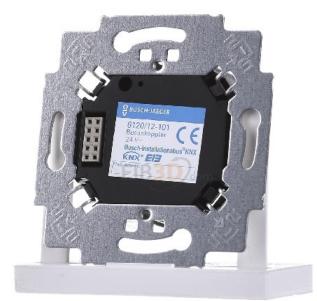

## KNX bus coupler 6120/12-101

**Busch Jaeger** 6120/12-101 2CKA006120A0074 4011395135471 EAN/GTIN

6267,52 INR excl. VAT\*\*

plus shipping

5-6 days\* (IND)

Bus coupler UP 24V 5mA 6120/12-101 bus system KNX, other bus systems without, type of mounting flush-mounted, number of connections sensor/actuator 1, type of mounting with screw, for Busch-priOn® basic carrier 1-fold 6346/10-10x and control elements 6122/ 0x-xxx, 6124/0x-xxx, 6125/0x-xxx, 6126/0x-xxx, 6126/0x-xxx, 6126/0x-xxx, 6126/0x-xxx, 6129/0x-xxx. The bus connection is made via the enclosed bus terminal.