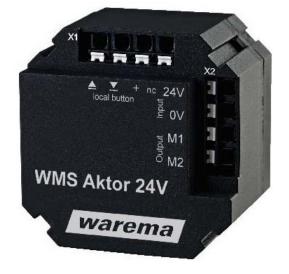

## WMS actuator 24V UP - Switch actuator for home automation 2020361

**Warema** 2020361 4251317204711 EAN/GTIN

## 9888,39 INR excl. VAT\*\*

plus **shipping** 

WMS actuator 24V UP 2020361 Type of installation flush-mounted, protection class (IP) IP20, color other, WMS radio receiver for sun protection drives and windows for installation in a flush-mounted junction box (80x80mm) or in a 60mm deep device box. For simple and inexpensive retrofitting. All available product types, with the appropriate logic parameters and all settings such as automatic functions, comfort functions, scenes, time switching points, etc. are stored directly in the actuator. It receives commands/weather data and sends them on (intelligent routing). An optical signal on the WMS hand-held and wall-mounted transmitters and the WMS central unit reports back the executed commands that were triggered based on measured values or button presses (bidirectional radio technology). Recall and save comfort positions by pressing up and down simultaneously. Commissioning via WMS hand-held and wall-mounted transmitters, WMS central unit or conveniently via the free WMS studio pro software.