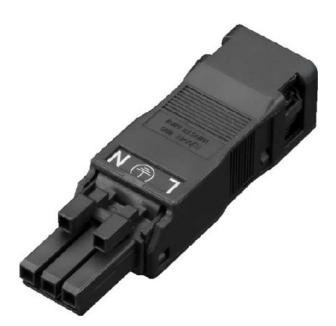

## Item Number EB16011157

https://www.eibabo.in/rittal/3-pin-socket-100-240v-luminaire-connector-sz-2500.600-ve5-eb16011157

3-pin socket, 100-240V - Luminaire connector SZ 2500.600 (VE5)

500.600 (VE5)

Rittal

SZ 2500.600 (VE5) 2500600 4028177918733 EAN/GTIN

2691,16 INR excl. VAT\*\*

plus **shipping** 

5-6 days\* (IND)

Connector plug-in installation Model Socket, Cable diameter 4,5 ... 10mm, Connection cross section (fine-strand) 0,25 ... 1mm², Connection cross section (solid-core) 0,25 ... 1,5mm², Locking mechanism None, Length 63,6mm, Height 14mm, Width 17,9mm