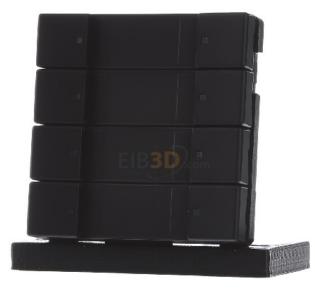

## Push button sensor 4/8fold multifunction - KNX touch sensor 8-fold 6127/02-885

Busch Jaeger 6127/02-885 2CKA006117A0220 4011395140239 EAN/GTIN

## 7275,55 INR excl. VAT\*\*

plus shipping

Push-button sensor 4/8-fold multifunction 6127/02-885 KNX bus system, Powernet bus system, flush-mounting type of installation, with thef/dismantling protection, number of actuation points 8, with LED display, with inscription field, material plastic, material quality thermoplastic, surface lacquered, surface design matt, color black, RAL number (similar) 9005, degree of protection (IP) IP20, for Busch-Installationsbus® KNX 6120/12-101, 6120/13 and Busch-Powernet® KNX 6920/12, 6920/13 and 6920/ 40 With labeling field. Support of the KNX functions through an innovative color concept (yellow=lighting, blue=blinds, orange=RTR, magenta=scene and white=neutral/no function assignment) or standard red/green lighting. Button function: switching / blinds / send value / light scenes, etc. Transparent labeling sheet with standard symbols included in the delivery. Including 10 logic channels (light scene actuator, sequence actuator, logic gate etc.).