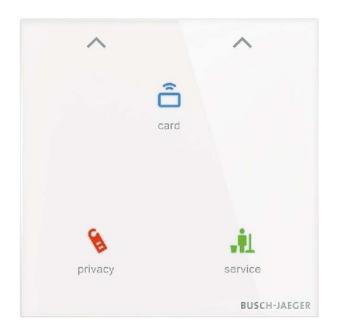

## Item Number EB16519776

https://www.eibabo.in/busch-jaeger/card-holder-conventional-knx-chip-card-lock-for-bus-system-tkk-u.1.11-cg-eb16519776

Card holder conventional - KNX Chip card lock for bus system TKK/U.1.11-CG

**Busch Jaeger** 

TKK/U.1.11-CG 2CKA006300A1572 4011395231098 EAN/GTIN

20140,93 INR excl. VAT\*\*

plus shipping

16-17 days\* (IND)

Bus system KNX yes, Bus system KNX radio no, Bus system radio bus no, Bus system LON no, Bus system Powernet no, Other bus systems other, Execution Smart card, Mounting Flush, Material Glass, Material quality other, Surface protection untreated, Execution of the surface glittering, Colour other, Transparent no, IP protection) IP20, With bus coupling yes