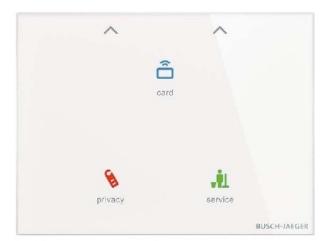

## Card holder conventional - KNX Chip card lock for bus system TKK/U.3.11-CG

**Busch Jaeger** 

TKK/U.3.11-CG 2CKA006300A1623 4011395256381 EAN/GTIN

## 20140,93 INR excl. VAT\*\*

plus shipping

16-17 days\* (IND)

Bus system KNX yes, Bus system KNX radio no, Bus system radio bus no, Bus system LON no, Bus system Powernet no, Other bus systems other, Execution Smart card, Mounting Flush, Material Glass, Material quality other, Surface protection untreated, Execution of the surface glittering, Colour other, Transparent no, IP protection) IP20, With bus coupling yes