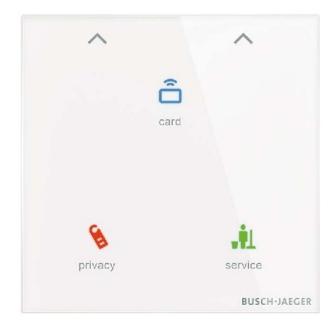

## Card holder universal - KNX Chip card lock for bus system TKM/U.1.11-CG

×

## **Busch Jaeger**

TKM/U.1.11-CG 2CKA006300A1573 4011395231104 EAN/GTIN

## 19985,90 INR excl. VAT\*\*

plus shipping

16-17 days\* (IND)

Bus system KNX yes, Bus system KNX radio no, Bus system radio bus no, Bus system LON no, Bus system Powernet no, Other bus systems other, Execution Smart card, Mounting Flush, Material Glass, Material quality other, Surface protection untreated, Execution of the surface glittering, Colour other, Transparent no, IP protection) IP20, With bus coupling yes