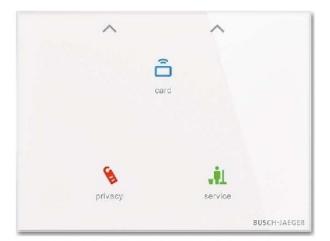

# Card holder universal - KNX Chip card lock for bus system TKM/U.3.11-CG

×

#### **Busch Jaeger**

TKM/U.3.11-CG 2CKA006300A1624 4011395256398 EAN/GTIN

### 20052,38 INR excl. VAT\*\*

plus shipping

16-17 days\* (IND)

Bus system KNX yes, Bus system KNX radio no, Bus system radio bus no, Bus system LON no, Bus system Powernet no, Other bus systems other, Execution Smart card, Mounting Flush, Material Glass, Material quality other, Surface protection untreated, Execution of the surface glittering, Colour other, Transparent no, IP protection) IP20, With bus coupling yes