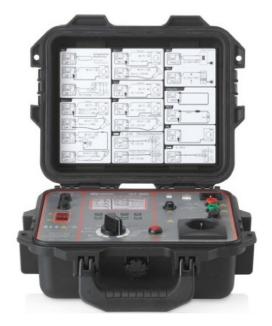

## Device tester according to DIN VDE 0701-0702 - Graphic Portable device safety tester GT-650-D

**Fluke** 

GT-650-D 4866881 0095969842501 EAN/GTIN

131553,32 INR excl. VAT\*\*

plus shipping

16-17 days\* (IND)

Graphic Portable device safety tester, Display graphic, Limit indicator yes, Insulation resistance measurement range 0,01..100 MOhm, Protective conductor resistance measurement range 0,01..11 Ohm, Protective conductor current yes, Touch current yes, Load current measurement yes, Power measurement yes, Connection for external measuring adapter no, Check extension cables yes, Automatic test procedure yes, Measurement memory yes, Interface yes, Printer port no, Printer integrated no, Active exam yes, Passive test yes, Alternative method yes, Differential current method yes, Direct method no, Voltage measurement yes, Type of interface USB-B