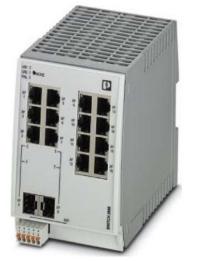

Item Number EB13706632

25.04.2024/21:31

×

https://www.eibabo.in/phoenix/industrial-ethernet-switch-mana.-14-rj45-ports-network-switch-1410-100 -mbit-ports-fl-switch-22...-eb13706632

Industrial Ethernet Switch mana., 14 RJ45 ports -Network switch 1410/100 Mbit ports FL SWITCH 22...

## 97373,48 INR excl. VAT\*\*

plus shipping

Industrial Ethernet Switch mana., 14 RJ45 ports FL SWITCH 2214-2SFX Ethernet, Number of 10/100 Mbps RJ45 ports 14, Number of 10/100/1000 Mbps RJ45 ports 0, Number of 1000 Mbps RJ45 ports 0, Number of 1000 Mbps RJ45 ports 0, Number of 1000 Mbps SJ ports 0, Number of 1000 Mbps SJ ports 0, Number of 1000 Mbps SJ ports 0, Number of 1000 Mbps SC ports 2, Number of 1000 Mbps SC ports (SX) 0, Number of 1000 Mbps SC ports (LX) 0, Number of other ports 14, mounting type DIN rail, Number of max. stackable switches 0, Number of module slots 0, layer 2, manageable, Degree of protection (IP) IP20, height 130mm, width 85mm, depth 115mm, Managed Switch 2000, 14 RJ45 ports 10/100 MBit/s, 2 SFP ports 100 MBit/s, degree of protection: IP20, PROFINET conformance, Class B