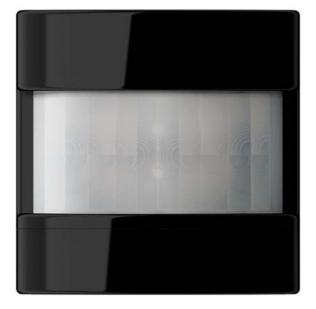

## Universal automatic switch - Movement sensor 30m A 17181 SW

**Jung** A 17181 SW 4011377167346 EAN/GTIN

## 6400,92 INR excl. VAT\*\*

plus **shipping** 

Universal automatic switch A 17181 SW version motion detector, flush-mounted installation, networkable, installation height 1.1m, max. range to one side 15m, max Degree of protection (IP) IP20, operating mode switch, min. duty cycle 10s, max. duty cycle 30min, horizontal detection angle 180 ... 180°, color black, RAL number (similar) 9005, universal automatic switch, lens type 1.10 m, shatterproof, detection range : tangential movements approx. 30 x 30 m and radial movements approx. 16 x 11 m, brightness setting: approx. 5 to 500 lx and daytime operation, sensitivity: off, 25 to 100%, overrun time: dynamic, 10 s to 60 min, short-term operation : Pulse duration: approx. 0.5 s and pulse pause: approx. 0.3 s, operating mode switch for automatic operation, permanent on or permanent off, LED display of the set operating mode, hotel function , night light function, presence simulation, alarm function, programming of up to 16 individual switching times, installation height: 1.10 m, extension of the detection area in combination with a 3-wire extension, adjustable sensitivity, settings via smartphone and Clever Config app, indoor use, ambient temperature: - 5 to + 45 °C, for LB management inserts light item no: 1701 SE, 1704 ESE, 1710 DE, 1713 DSTE, 1723 NE and 1708 IE, for automatic switching of lighting depending on heat movement and ambient brightness, operation with flush-mounted insert for switching or dimming or 3-wire extension to expand the detection field