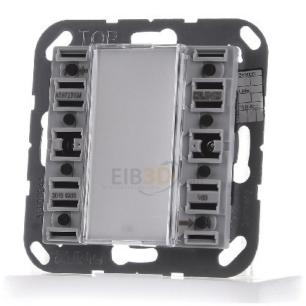

## Item Number EB16515200

https://www.eibabo.in/jung/knx-push-button-module-standard-2-fold-knx-touch-sensor-4-fold-a-5072-ts m-eb16515200

KNX push button module standard, 2-fold - KNX touch sensor 4-fold A 5072 TSM

×

Jung

A 5072 TSM 4011377106741 EAN/GTIN

9404,48 INR excl. VAT\*\*

plus **shipping** 

5-6 days\* (IND)

Touch sensor 4-fold for KNX home automation, Bus system KNX yes, Bus system KNX radio no, Bus system radio bus no, Bus system LON no, Bus system Powernet no, Mounting Flush, With theft/disassembly protection yes, With bus coupling yes, Number of activation points 4, Number of keys 2, With LED display yes, With labeling field no, With display no, Material Plastic, With room thermostat no, With infrared sensor no, Degree of protection (IP) IP20