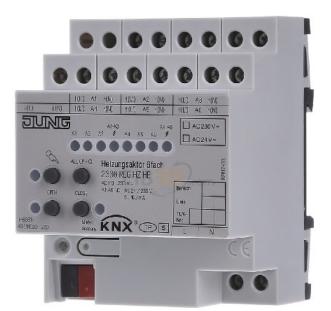

## Item Number EB16516434

https://www.eibabo.in/jung/knx-heating-actuator-6-fold-24-230v-ac-2336-reg-hz-he-eb16516434

KNX heating actuator 6-fold, 24-230V AC 2336 REG HZ

Jung

2336 REG HZ HE 4011377136960 EAN/GTIN

11263,14 INR excl. VAT\*\*

plus **shipping** 

5-6 days\* (IND)

KNX heating actuator 6-fold REG Triac 4TE 2336 REG HZ HE bus system KNX, mounting type REG, width in modular units 4, with bus coupling, control variable constant, control variable switching, valve protection function, manual switching, number of outputs 6, switching voltage 24... 230V, KNX heating actuator, 6-fold, REG, with integrated bus coupler, ETS product family: heating, air conditioning, ventilation, product type: valves, output: number 6, "Triac", with electronic manual operation and LED status display, dimensions (W x H x D): 72 (4 HP) x 90 x 64 mm