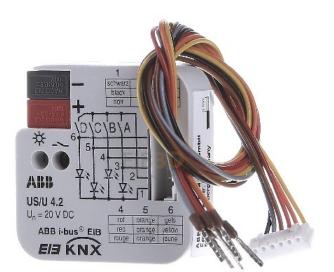

## **ABB**

US/U 4.2 GHQ6310070R0111 4016779564816 EAN/GTIN

4391,00 INR excl. VAT\*\*

plus **shipping** 

5-6 days\* (IND)

Universal interface 4-fold US/U 4.2 bus system KNX, with bus coupling, control LED, with LED display, number of input channels 4, max. switching current 0.002A, number of output channels 4, switching function, rated operating voltage 5 ... 5V, the universal interface has 4 channels. These can be configured as input or output using the ETS. Conventional buttons, auxiliary contacts, LEDs and the electronic relay ER/U 1.1 can be connected to the connection lines. These can be extended up to 10 m. The contact query voltage and the supply voltage for the LEDs are provided by the device, the series resistors for the LEDs are integrated.