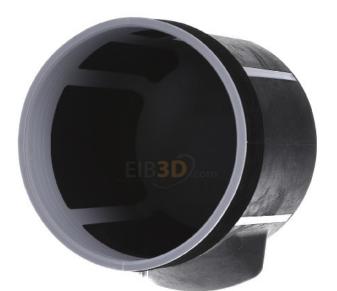

#### ThermoX LED 9320-10

#### Kaiser

9320-10

4013456544628 EAN/GTIN

## 1080,33 INR excl. VAT\*\*

plus shipping

5-6 days\* (IND)

ThermoX LED 9320-10 Suitable for LED lights, false ceiling application, installation width 70mm, installation depth 65mm, max. light diameter 70mm, material plastic, installation housing for LED lights for fixed and swiveling LED lights, max. installation height of the LED lights 65mm, max. lamp power 6.6 W, all-round airtight sealing lip