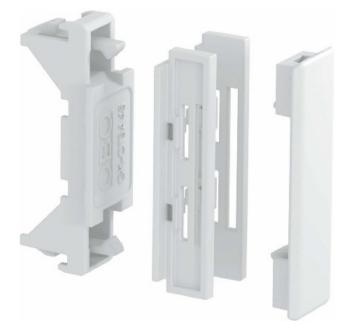

## 824,33 INR excl. VAT\*\*

plus shipping

Joint cover for Rapid 45-2 OT GK-OTSA45LGR Suitable for device installation trunking depth 53mm, cover width 45mm, cover cut cover design, shape symmetrical, type of fastening can be snapped on, material plastic, material quality other, halogen-free, surface untreated, color light gray, RAL number 7035, joint cover for the cover the Rapid 45-2 device installation trunking for concealing cut edges and a clean connection to installed Modul 45 devices.