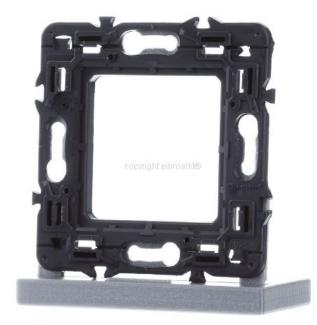

## Carrying ring - Holder for modular domestic switching 080251

Legrand Bticino

080251

3245060802516 EAN/GTIN

130,98 INR excl. VAT\*\*

plus **shipping** 

5-6 days\* (IND)

Holder for modular domestic switching, Type Flush, Mounting Fastening with screw, With nail no, Mounting type of the module inserts ahead, Mounting direction horizontal and vertical, Number of modules horizontal (in modular design) 2, Number of modules vertical (in modular design) 1, With mounting box no, With screws no, Suitable for installation in round flush-mounting box 60 mm no, Suitable for flush-mounted installation yes, Suitable for underfloor duct box no, Suitable for device installation trunking no, Material Metal, Material quality other, Surface galvanized / electrolytically galvanized