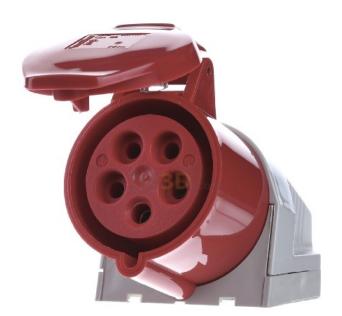

## Item Number EB11012003

https://www.eibabo.in/walther/wall-socket-32a-5-pin-400v-6h-ip44-wall-mounted-cee-socket-cee-socket

Wall socket 32A 5-pin 400V 6h IP44 - Wall-mounted CEEsocket CEE-Socket 32A 130

Walther

130

4015609000081 EAN/GTIN

**734,77 INR** excl. VAT\*\*

plus **shipping** 

5-6 days\* (IND)

Wall-mounted CEE-socket CEE-Socket 32A Model Surface mounted (plaster), IEC-amperage 32A, Amperage acc. UL/CSA (for UL-version) 30A, Number of poles 5, Voltage acc. EN 60309-2 400 V (50+60 Hz) red, Clock hour position 6h, Identification colour Red, RAL-number 3000, Degree of protection (IP) IP44, Connection system Screwed terminal, Cable entry Other, Material Plastic, Type of fastening External mounting, Insulated mounting