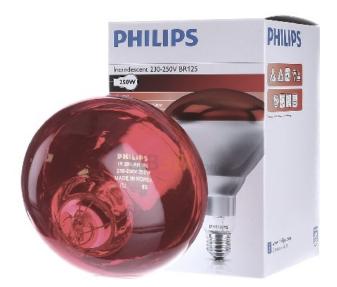

## Infrared heater 230-250V E27 - IR lamp 250W 230...250V E27 IR 250 RH

×

Philips Licht IR 250 RH

57521025

8711500575210 EAN/GTIN

1031,10 INR excl. VAT\*\*

plus shipping

5-6 days\* (IND)

Infrared radiant heater 230-250V E27 IR 250 RH light bulb, lamp shape R bulb/reflector lamp, socket E27, lamp voltage 230 ... 250V, lamp power 250W, total length 173mm, diameter of the light source 125mm, average nominal life 5000h, the infrared reflector light bulbs from Philips are designed for demanding operating conditions, for example on farms, in the bathroom, in the kitchen or in their immediate vicinity. Farmers, consumers and chefs all over the world choose Philips infrared lamps because they are particularly robust and efficient.