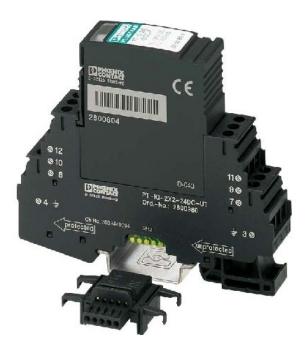

## Item Number EB15902307

https://www.eibabo.in/phoenix/surge-protection-for-signal-systems-pt-iq-4x1-f-24dc-ut-eb15902307

Surge protection for signal systems PT-IQ-4X1+F-24DC-

**Phoenix** 

PT-IQ-4X1+F-24DC-UT 2800983 4046356664165 EAN/GTIN

14951,64 INR excl. VAT\*\*

plus **shipping** 

16-17 days\* (IND)

Overvoltage protection device PT-IQ-4X1+F-24DC-UT Rated voltage DC 24 ... 24V, maximum continuous voltage AC 21V, maximum continuous voltage DC 30V, rated discharge current (8/20) 10kA, rated load current 0.7A, protection level wire/earth 780V, protection level wire/signal ground 75V, protection level signal ground/protective ground 75V, other type of installation, connection 1 terminal, arrester monitoring, optical signaling on the device, overvoltage protection, consisting of protective plug and base element, with integrated multi-stage status display on the module for four signal wires with a common reference potential. Indirect grounding via gas discharge tube.